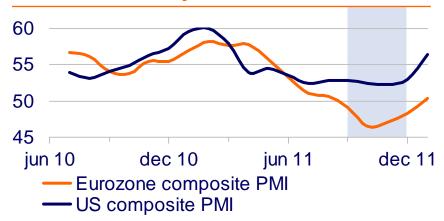

Risk costs rose to EUR 530 mln, driven by higher additions for the SME/MidCorp segment in the Benelux
- Core Tier 1 ratio stable at 9.6% despite EUR 9 bln RWA increase as a result of CRD III implementation

#### Insurance underlying loss before tax was EUR 1,348 mln in 4Q11

- Underlying loss included EUR 1,099 mln charge for the US Closed Block VA assumption changes
- Results also include EUR 348 mln in losses on hedges in place to protect regulatory capital, and EUR
   131 mln of impairments as well as EUR 179 mln gains as a result of de-risking
- Operating result increased 20.4% from a year earlier to EUR 478 mln, supported by a higher investment spread and strong cost control



## Economic environment became more challenging

#### **Consumer confidence**



### **Economic activity**



### **Credit markets (in bps)**



#### **Stock markets**





## Progress in non-financial performance

#### Client initiatives

- Launched new corporate pension plans (PPI) and bank-savings products at Nationale-Nederlanden
- Awards for Smart life insurance product in Czech and Slovak republics
- Online and mobile: launched payment app in the Netherlands (700.000+ downloads) and five other countries
- Face-to-face: branch remodelling in Poland, rolling-out of lite network in Spain and opening of branches in Italy





### **Sustainability**

- Mandatory sustainability targets included in objectives of senior management
- Increased sustainable product offerings across our businesses
- Included in Dow Jones Sustainability World and FTSE4Good indices
- Again ranked #1 among 89 global dive