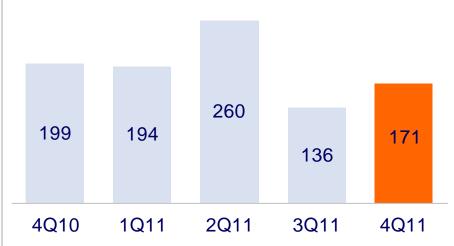

# Bank result in the fourth quarter impacted by additional de-risking measures and higher risk costs

### Bank results (in EUR mln)

- Bank Q4 underlying pre-tax result came in at EUR 793 mln, including EUR 301 mln of impairments and EUR 109 mln in losses from de-risking
- Increase in risk costs mainly attributable to higher additions for SME/MidCorp segments