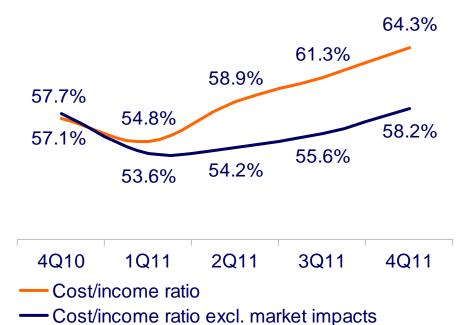

# Expenses down from 4Q10, but up from 3Q11 on higher marketing costs and impairments of software and goodwill