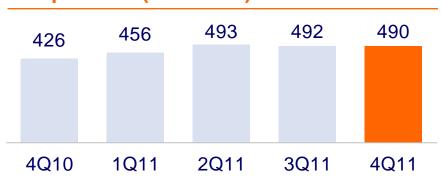

### All capital ratios remain strong

- The core tier 1 ratio remained stable at 9.6% versus 4Q10 as the State repayment of EUR 3 bln and EUR 9 bln RWA impact of CRD III was offset by retained earnings including divestments
- Solvency 1 ratio at 225%, slightly down from 4Q10 and stable versus 3Q11
- RBC ratio at 490%, up from 4Q10 and stable versus 3Q11

## Regulatory capital US operating companies\*\* (RBC in %)

<sup>\*</sup> In the fourth quarter of 2011, several changes have been made in the calculation of the IGD ratio. The comparative IGD numbers have been adjusted \*\* ING's US domiciled regulated insurance business: 4Q11 RBC ratio is preliminary and subject to change.