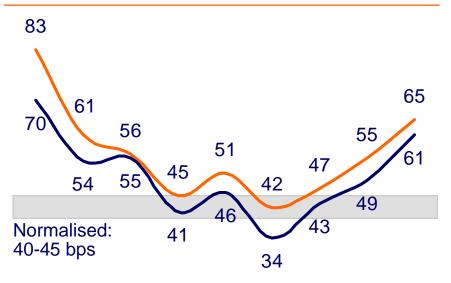

### Bank results (in EUR mln)

- Bank Q4 underlying pre-tax result came in at EUR 793 mln, including EUR 301 mln of impairments and EUR 109 mln in losses from de-risking
- Increase in risk costs mainly attributable to higher additions for SME/MidCorp segments