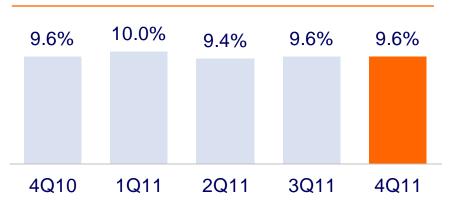

## All capital ratios remained stable in 4Q11

#### **ING Bank core Tier 1 ratio**

### All capital ratios remain strong

- The core tier 1 ratio remained stable at 9.6% versus 4Q10 as the State repayment of EUR 3 bln and EUR 9 bln RWA impact of CRD III was offset by retained earnings including divestments
- Solvency 1 ratio at 225%, slightly down from 4Q10 and stable versus 3Q11
- RBC ratio at 490%, up from 4Q10 and stable versus 3Q11