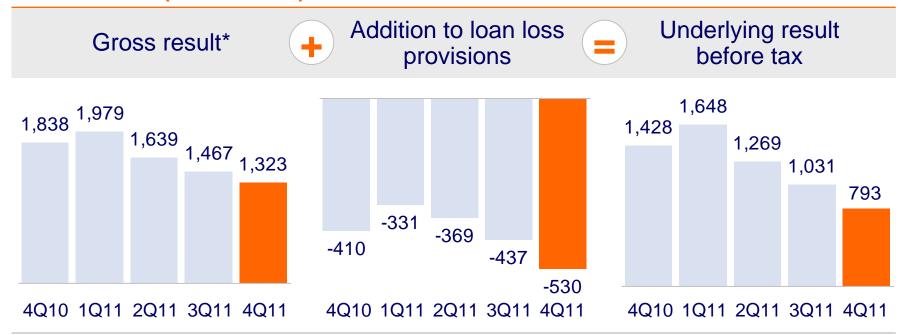

#### Bank underlying pre-tax result amounts to EUR 793 mln in 4Q11

- Underlying pre-tax result included EUR 301 mln of impairments and EUR 109 mln in losses from derisking
- Net interest margin rose 5 bps from 3Q11 to 142 bps, primarily due to higher Financial Markets results
- Risk costs rose to EUR 530 mln, driven by higher additions for the SME/MidCorp segment in the Benelux
- Core Tier 1 ratio stable at 9.6% despite EUR 9 bln RWA increase as a result of CRD III implementation

#### **Gross result**

|                                              | 4Q11  | 4Q10  | % Change |
|----------------------------------------------|-------|-------|----------|
| Reported gross result                        | 1,323 | 1,838 | -28.0    |
| Impairments                                  |       |       |          |
| Greek government bonds                       | -133  |       |          |
| Other debt and equity securities             | -81   | -30   |          |
| RED Development projects                     | -55   | -55   |          |
| Goodwill impairment RED                      | -32   |       |          |
| De-risking                                   |       |       |          |
| Realised losses on de-risking ING Direct     | -79   |       |          |
| Realised losses on de-risking RE Investments | -30   |       |          |
| Other                                        |       |       |          |
| Gains on equity stake (Fubon)                |       | 189   |          |
| Fair value change own tier 2 debt            | 39    | -20   |          |
| Other market impacts                         | 47    | 5     |          |
| Adjusted gross result                        | 1,647 | 1,749 | -5.8     |

# Bank result in the fourth quarter impacted by additional de-risking measures and higher risk costs

### Bank results (in EUR mln)

- Bank Q4 underlying pre-tax result came in at EUR 793 mln, including EUR 301 mln of impairments and EUR 109 mln in losses from de-risking
- Increase in risk costs mainly attributable to higher additions for SME/MidCorp segments

<sup>\*</sup> Gross result = underlying income - underlying expenses