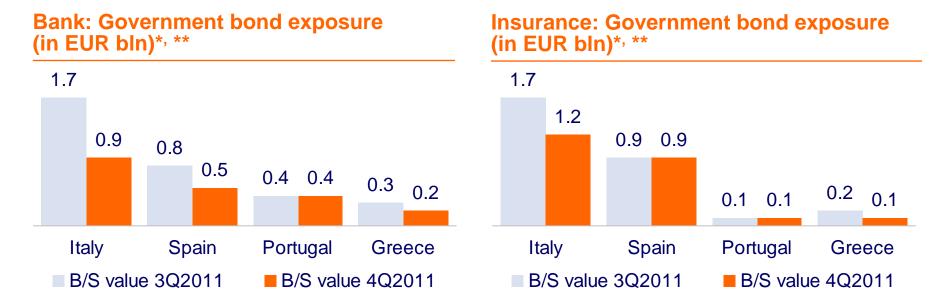

# Government bond exposure to southern Europe substantially reduced

- Greek government bonds of all maturities re-impaired to the 31 December 2011 market value, which represents a write-down of approximately 80%
- Pre-tax impairment in 4Q11 on Greek government bonds of EUR 133 mln for Bank and EUR 66 mln for Insurance, bringing the total impairments on Greek government bonds to EUR 588 mln for the Bank and EUR 390 mln for Insurance
- Government bond exposure to Greece, Italy, Ireland, Portugal and Spain reduced by EUR 1.8 bln in 4Q11.

<sup>\*</sup> Bank has no government bond exposure to Ireland. Insurance exposure to Ireland amounted to EUR 43 mln (B/S value) at the end of 4Q11
\*\* All AFS, except for Bank exposure to Italy (EUR 0.8 bln AFS and EUR 0.1 bln at amortised costs on 31 Dec 2011) and Spain (EUR 0.3 bln AFS and EUR 0.2 bln at amortised costs at 31 Dec 2011).