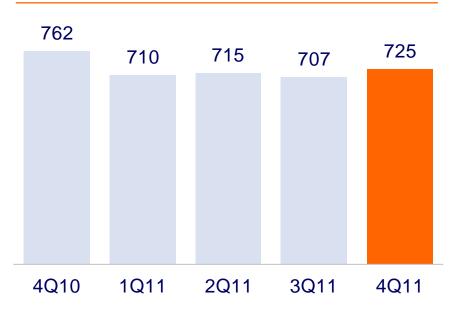

#### **Gross result**

|                                              | 4Q11  | 4Q10  | % Change |
|----------------------------------------------|-------|-------|----------|
| Reported gross result                        | 1,323 | 1,838 | -28.0    |
| Impairments                                  |       |       |          |
| Greek government bonds                       | -133  |       |          |
| Other debt and equity securities             | -81   | -30   |          |
| RED Development projects                     | -55   | -55   |          |
| Goodwill impairment RED                      | -32   |       |          |
| De-risking                                   |       |       |          |
| Realised losses on de-risking ING Direct     | -79   |       |          |
| Realised losses on de-risking RE Investments | -30   |       |          |
| Other                                        |       |       |          |
| Gains on equity stake (Fubon)                |       | 189   |          |
| Fair value change own tier 2 debt            | 39    | -20   |          |
| Other market impacts                         | 47    | 5     |          |
| Adjusted gross result                        | 1,647 | 1,749 | -5.8     |

# Bank result in the fourth quarter impacted by additional de-risking measures and higher risk costs

### Bank results (in EUR mln)

- Bank Q4 underlying pre-tax result came in at EUR 793 mln, including EUR 301 mln of impairments and EUR 109 mln in losses from de-risking
- Increase in risk costs mainly attributable to higher additions for SME/MidCorp segments