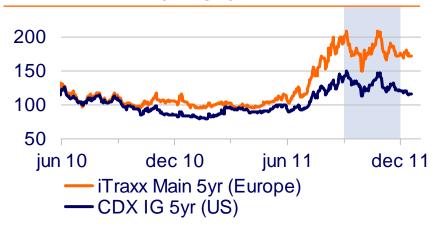

## Economic environment became more challenging

### **Credit markets (in bps)**