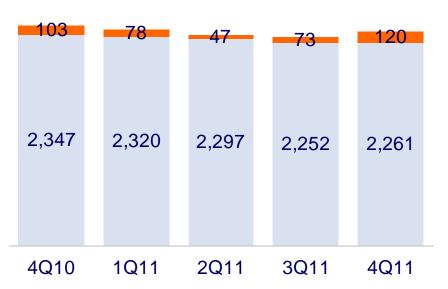

# Expenses down from 4Q10, but up from 3Q11 on higher marketing costs and impairments of software and goodwill

### **Operating expenses (EUR mln)**

- Intangibles, amortisation and impairments
- Staff and other expenses