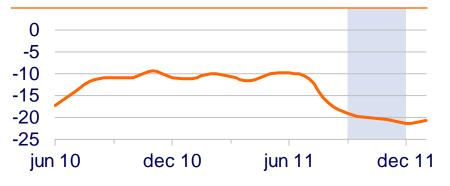

Financial Markets results
- Risk costs rose to EUR 530 mln, driven by higher additions for the SME/MidCorp segment in the Benelux
- Core Tier 1 ratio stable at 9.6% despite EUR 9 bln RWA increase as a result of CRD III implementation

#### Insurance underlying loss before tax was EUR 1,348 mln in 4Q11

- Underlying loss included EUR 1,099 mln charge for the US Closed Block VA assumption changes
- Results also include EUR 348 mln in losses on hedges in place to protect regulatory capital, and EUR
   131 mln of impairments as well as EUR 179 mln gains as a result of de-risking
- Operating result increased 20.4% from a year earlier to EUR 478 mln, supported by a higher investment spread and strong cost control



## Economic environment became more challenging

#### **Consumer confidence**



### **Economic activity**



### **Credit markets (in bps)**



#### **Stock markets**





## Progress in non-financial performance

#### Client initiatives

- Launched new corporate pension plans (PPI) and bank-savings products at Nationale-Nederlanden
- Awards for Smart life insurance product in Czech and Slovak republics
- Online and mobile: launched payment app in the Netherlands (700.000+ downloads) and five other countries
- Face-to-face: branch remodelling in Poland, rolling-out of lite network in Spain and opening of branches in Italy





### **Sustainability**

- Mandatory sustainability targets included in objectives of senior management
- Increased sustainable product offerings across our businesses
- Included in Dow Jones Sustainability World and FTSE4Good indices
- Again r