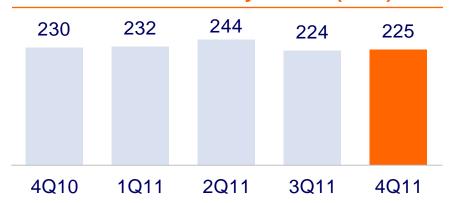

### **ING Insurance Solvency I ratio\* (in %)**

### All capital ratios remain strong

- The core tier 1 ratio remained stable at 9.6% versus 4Q10 as the State repayment of EUR 3 bln and EUR 9 bln RWA impact of CRD III was offset by retained earnings including divestments
- Solvency 1 ratio at 225%, slightly down from 4Q10 and stable versus 3Q11
- RBC ratio at 490%, up from 4Q10 and stable versus 3Q11

## Regulatory capital US operating companies\*\* (RBC in %)

<sup>\*</sup> In the fourth quarter of 2011, several changes have been made in the calculation of the IGD ratio. The comparative IGD numbers have been adjusted \*\* ING's US domiciled regulated insurance business: 4Q11 RBC ratio is preliminary and subject to change.