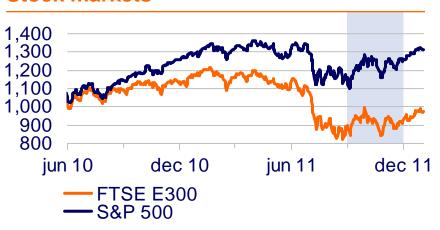

r the SME/MidCorp segment in the Benelux
- Core Tier 1 ratio stable at 9.6% despite EUR 9 bln RWA increase as a result of CRD III implementation

#### Insurance underlying loss before tax was EUR 1,348 mln in 4Q11

- Underlying loss included EUR 1,099 mln charge for the US Closed Block VA assumption changes
- Results also include EUR 348 mln in losses on hedges in place to protect regulatory capital, and EUR
   131 mln of impairments as well as EUR 179 mln gains as a result of de-risking
- Operating result increased 20.4% from a year earlier to EUR 478 mln, supported by a higher investment spread and strong cost control



## Economic environment became more challenging

#### **Consumer confidence**



### **Economic activity**



### **Credit markets (in bps)**



#### **Stock markets**





## Progress in non-financial performance

#### Client initiatives

- Launched new corporate pension plans (PPI) and bank-savings products at Nationale-Nederlanden
- Awards for Smart life insurance product in Czech and Slovak republics
- Online and mobile: launched payment app in the Netherlands (700.000+ downloads) and five other countries
- Face-to-face: branch remodelling in Poland, rolling-out of lite network in Spain and opening of branches in Italy





### **Sustainability**

- Mandatory sustainability targets included in objectives of senior management
- Increased sustainable product offerings across our businesses
- Included in Dow Jones Sustainability World and FTSE4Good indices
- Again ranked #1 among 89 global diversified financials by Sustainalytics
- 100% Carbon neutral fo