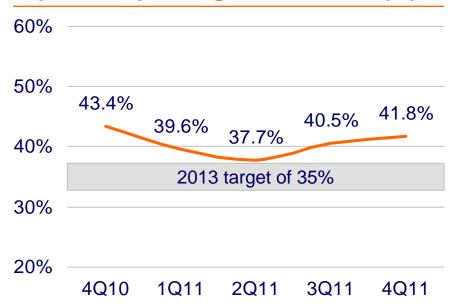

#### Bank underlying pre-tax result amounts to EUR 793 mln in 4Q11

- Underlying pre-tax result included EUR 301 mln of impairments and EUR 109 mln in losses from derisking
- Net interest margin rose 5 bps from 3Q11 to 142 bps, primarily due to higher Financial Markets results
- Risk costs rose to EUR 530 mln, driven by higher additions for the SME/MidCorp segment in the Benelux
- Core Tier 1 ratio stable at 9.6% despite EUR 9 bln RWA increase as a result of CRD III implementation

### Bank results (in EUR mln)

- Bank Q4 underlying pre-tax result came in at EUR 793 mln, including EUR 301 mln of impairments and EUR 109 mln in losses from de-risking
- Increase in risk costs mainly attributable to higher additions for SME/MidCorp segments