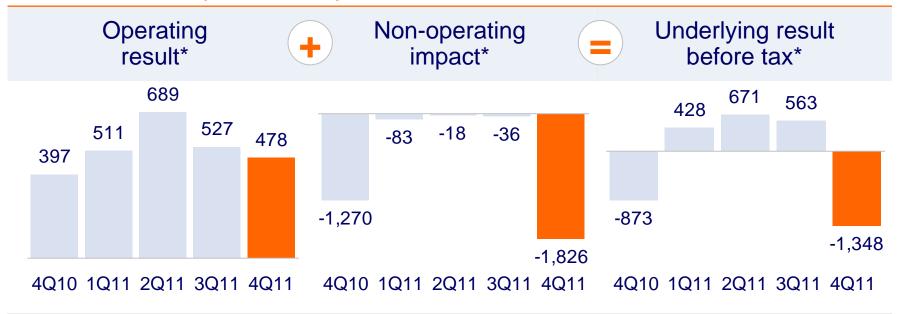

#### Insurance underlying loss before tax was EUR 1,348 mln in 4Q11

- Underlying loss included EUR 1,099 mln charge for the US Closed Block VA assumption changes
- Results also include EUR 348 mln in losses on hedges in place to protect regulatory capital, and EUR
   131 mln of impairments as well as EUR 179 mln gains as a result of de-risking
- Operating result increased 20.4% from a year earlier to EUR 478 mln, supported by a higher investment spread and strong cost control

# Fourth quarter 2011 results impacted by impairments and de-risking

| Bank  |                                                   | Insurance                                                                                                                                                  |                                                                                                                                                                                                                          |                                                                                                                                                                                                                                                                                                                                                     | Group                                                                                                                                                                                                                                                                                                                                                                                        |                                                                                                                                                                                                                                                                                                                                                                                                                                    |                                                                                                                                                                                                                                                                                                                                                                                                                                                                                                                                                                                                                                                                                                                                                                      |                                                                                                                                                                                                                                                                                                                                                                                                                                                                                                                                                                                                                                                                                                                                                                                                                                                                                                                                   |
|-------|---------------------------------------------------|------------------------------------------------------------------------------------------------------------------------------------------------------------|--------------------------------------------------------------------------------------------------------------------------------------------------------------------------------------------------------------------------|-----------------------------------------------------------------------------------------------------------------------------------------------------------------------------------------------------------------------------------------------------------------------------------------------------------------------------------------------------|----------------------------------------------------------------------------------------------------------------------------------------------------------------------------------------------------------------------------------------------------------------------------------------------------------------------------------------------------------------------------------------------|------------------------------------------------------------------------------------------------------------------------------------------------------------------------------------------------------------------------------------------------------------------------------------------------------------------------------------------------------------------------------------------------------------------------------------|----------------------------------------------------------------------------------------------------------------------------------------------------------------------------------------------------------------------------------------------------------------------------------------------------------------------------------------------------------------------------------------------------------------------------------------------------------------------------------------------------------------------------------------------------------------------------------------------------------------------------------------------------------------------------------------------------------------------------------------------------------------------|-----------------------------------------------------------------------------------------------------------------------------------------------------------------------------------------------------------------------------------------------------------------------------------------------------------------------------------------------------------------------------------------------------------------------------------------------------------------------------------------------------------------------------------------------------------------------------------------------------------------------------------------------------------------------------------------------------------------------------------------------------------------------------------------------------------------------------------------------------------------------------------------------------------------------------------|
|       |                                                   | %                                                                                                                                                          |                                                                                                                                                                                                                          |                                                                                                                                                                                                                                                                                                                                                     | %                                                                                                                                                                                                                                                                                                                                                                                            |                                                                                                                                                                                                                                                                                                                                                                                                                                    |                                                                                                                                                                                                                                                                                                                                                                                                                                                                                                                                                                                                                                                                                                                                                                      | %                                                                                                                                                                                                                                                                                                                                                                                                                                                                                                                                                                                                                                                                                                                                                                                                                                                                                                                                 |
| 4Q11  | 4Q10                                              | Change                                                                                                                                                     | 4Q11                                                                                                                                                                                                                     | 4Q10*                                                                                                                                                                                                                                                                                                                                               | Change                                                                                                                                                                                                                                                                                                                                                                                       | 4Q11                                                                                                                                                                                                                                                                                                                                                                                                                               | 4Q10*                                                                                                                                                                                                                                                                                                                                                                                                                                                                                                                                                                                                                                                                                                                                                                | Change                                                                                                                                                                                                                                                                                                                                                                                                                                                                                                                                                                                                                                                                                                                                                                                                                                                                                                                            |
| 793   | 1,428                                             | -44.5%                                                                                                                                                     | -1,348                                                                                                                                                                                                                   | -873                                                                                                                                                                                                                                                                                                                                                | n.a.                                                                                                                                                                                                                                                                                                                                                                                         | -555                                                                                                                                                                                                                                                                                                                                                                                                                               | 554                                                                                                                                                                                                                                                                                                                                                                                                                                                                                                                                                                                                                                                                                                                                                                  | -200.2%                                                                                                                                                                                                                                                                                                                                                                                                                                                                                                                                                                                                                                                                                                                                                                                                                                                                                                                           |
|       |                                                   |                                                                                                                                                            |                                                                                                                                                                                                                          |                                                                                                                                                                                                                                                                                                                                                     |                                                                                                                                                                                                                                                                                                                                                                                              |                                                                                                                                                                                                                                                                                                                                                                                                                                    |                                                                                                                                                                                                                                                                                                                                                                                                                                                                                                                                                                                                                                                                                                                                                                      |                                                                                                                                                                                                                                                                                                                                                                                                                                                                                                                                                                                                                                                                                                                                                                                                                                                                                                                                   |
| -133  |                                                   |                                                                                                                                                            | -66                                                                                                                                                                                                                      |                                                                                                                                                                                                                                                                                                                                                     |                                                                                                                                                                                                                                                                                                                                                                                              | -199                                                                                                                                                                                                                                                                                                                                                                                                                               |                                                                                                                                                                                                                                                                                                                                                                                                                                                                                                                                                                                                                                                                                                                                                                      |                                                                                                                                                                                                                                                                                                                                                                                                                                                                                                                                                                                                                                                                                                                                                                                                                                                                                                                                   |
| -168  | -85                                               |                                                                                                                                                            | -65                                                                                                                                                                                                                      | -4                                                                                                                                                                                                                                                                                                                                                  |                                                                                                                                                                                                                                                                                                                                                                                              | -233                                                                                                                                                                                                                                                                                                                                                                                                                               | -89                                                                                                                                                                                                                                                                                                                                                                                                                                                                                                                                                                                                                                                                                                                                                                  |                                                                                                                                                                                                                                                                                                                                                                                                                                                                                                                                                                                                                                                                                                                                                                                                                                                                                                                                   |
|       |                                                   |                                                                                                                                                            |                                                                                                                                                                                                                          |                                                                                                                                                                                                                                                                                                                                                     |                                                                                                                                                                                                                                                                                                                                                                                              |                                                                                                                                                                                                                                                                                                                                                                                                                                    |                                                                                                                                                                                                                                                                                                                                                                                                                                                                                                                                                                                                                                                                                                                                                                      |                                                                                                                                                                                                                                                                                                                                                                                                                                                                                                                                                                                                                                                                                                                                                                                                                                                                                                                                   |
| -109  |                                                   |                                                                                                                                                            | 179                                                                                                                                                                                                                      |                                                                                                                                                                                                                                                                                                                                                     |                                                                                                                                                                                                                                                                                                                                                                                              | 70                                                                                                                                                                                                                                                                                                                                                                                                                                 |                                                                                                                                                                                                                                                                                                                                                                                                                                                                                                                                                                                                                                                                                                                                                                      |                                                                                                                                                                                                                                                                                                                                                                                                                                                                                                                                                                                                                                                                                                                                                                                                                                                                                                                                   |
|       |                                                   |                                                                                                                                                            |                                                                                                                                                                                                                          |                                                                                                                                                                                                                                                                                                                                                     |                                                                                                                                                                                                                                                                                                                                                                                              |                                                                                                                                                                                                                                                                                                                                                                                                                                    |                                                                                                                                                                                                                                                                                                                                                                                                                                                                                                                                                                                                                                                                                                                                                                      |                                                                                                                                                                                                                                                                                                                                                                                                                                                                                                                                                                                                                                                                                                                                                                                                                                                                                                                                   |
|       |                                                   |                                                                                                                                                            | -348                                                                                                                                                                                                                     |                                                                                                                                                                                                                                                                                                                                                     |                                                                                                                                                                                                                                                                                                                                                                                              | -348                                                                                                                                                                                                                                                                                                                                                                                                                               |                                                                                                                                                                                                                                                                                                                                                                                                                                                                                                                                                                                                                                                                                                                                                                      |                                                                                                                                                                                                                                                                                                                                                                                                                                                                                                                                                                                                                                                                                                                                                                                                                                                                                                                                   |
|       |                                                   |                                                                                                                                                            |                                                                                                                                                                                                                          |                                                                                                                                                                                                                                                                                                                                                     |                                                                                                                                                                                                                                                                                                                                                                                              |                                                                                                                                                                                                                                                                                                                                                                                                                                    |                                                                                                                                                                                                                                                                                                                                                                                                                                                                                                                                                                                                                                                                                                                                                                      |                                                                                                                                                                                                                                                                                                                                                                                                                                                                                                                                                                                                                                                                                                                                                                                                                                                                                                                                   |
|       | 189                                               |                                                                                                                                                            |                                                                                                                                                                                                                          |                                                                                                                                                                                                                                                                                                                                                     |                                                                                                                                                                                                                                                                                                                                                                                              |                                                                                                                                                                                                                                                                                                                                                                                                                                    | 189                                                                                                                                                                                                                                                                                                                                                                                                                                                                                                                                                                                                                                                                                                                                                                  |                                                                                                                                                                                                                                                                                                                                                                                                                                                                                                                                                                                                                                                                                                                                                                                                                                                                                                                                   |
|       |                                                   |                                                                                                                                                            | -1,099                                                                                                                                                                                                                   | -975                                                                                                                                                                                                                                                                                                                                                |                                                                                                                                                                                                                                                                                                                                                                                              | -1,099                                                                                                                                                                                                                                                                                                                                                                                                                             | -975                                                                                                                                                                                                                                                                                                                                                                                                                                                                                                                                                                                                                                                                                                                                                                 |                                                                                                                                                                                                                                                                                                                                                                                                                                                                                                                                                                                                                                                                                                                                                                                                                                                                                                                                   |
|       |                                                   |                                                                                                                                                            | -207                                                                                                                                                                                                                     | -150                                                                                                                                                                                                                                                                                                                                                |                                                                                                                                                                                                                                                                                                                                                                                              | -207                                                                                                                                                                                                                                                                                                                                                                                                                               | -150                                                                                                                                                                                                                                                                                                                                                                                                                                                                                                                                                                                                                                                                                                                                                                 |                                                                                                                                                                                                                                                                                                                                                                                                                                                                                                                                                                                                                                                                                                                                                                                                                                                                                                                                   |
| 86    | -15                                               |                                                                                                                                                            | -220                                                                                                                                                                                                                     | -141                                                                                                                                                                                                                                                                                                                                                |                                                                                                                                                                                                                                                                                                                                                                                              | -134                                                                                                                                                                                                                                                                                                                                                                                                                               | -156                                                                                                                                                                                                                                                                                                                                                                                                                                                                                                                                                                                                                                                                                                                                                                 |                                                                                                                                                                                                                                                                                                                                                                                                                                                                                                                                                                                                                                                                                                                                                                                                                                                                                                                                   |
| 1,117 | 1,339                                             | -16.6%                                                                                                                                                     | 478                                                                                                                                                                                                                      | 397                                                                                                                                                                                                                                                                                                                                                 | 20.4%                                                                                                                                                                                                                                                                                                                                                                                        | 1,595                                                                                                                                                                                                                                                                                                                                                                                                                              | 1,736                                                                                                                                                                                                                                                                                                                                                                                                                                                                                                                                                                                                                                                                                                                                                                | -8.1%                                                                                                                                                                                                                                                                                                                                                                                                                                                                                                                                                                                                                                                                                                                                                                                                                                                                                                                             |
| 530   | 410                                               |                                                                                                                                                            |                                                                                                                                                                                                                          |                                                                                                                                                                                                                                                                                                                                                     |                                                                                                                                                                                                                                                                                                                                                                                              |                                                                                                                                                                                                                                                                                                                                                                                                                                    |                                                                                                                                                                                                                                                                                                                                                                                                                                                                                                                                                                                                                                                                                                                                                                      |                                                                                                                                                                                                                                                                                                                                                                                                                                                                                                                                                                                                                                                                                                                                                                                                                                                                                                                                   |
| 1,647 | 1,749                                             | -5.8%                                                                                                                                                      |                                                                                                                                                                                                                          |                                                                                                                                                                                                                                                                                                                                                     |                                                                                                                                                                                                                                                                                                                                                                                              |                                                                                                                                                                                                                                                                                                                                                                                                                                    |                                                                                                                                                                                                                                                                                                                                                                                                                                                                                                                                                                                                                                                                                                                                                                      |                                                                                                                                                                                                                                                                                                                                                                                                                                                                                                                                                                                                                                                                                                                                                                                                                                                                                                                                   |
|       | 793<br>-133<br>-168<br>-109<br>86<br>1,117<br>530 | 4Q11       4Q10         793       1,428         -133       -85         -109       189         86       -15         1,117       1,339         530       410 | 4Q11       4Q10       Change         793       1,428       -44.5%         -133       -85         -109       -85         189       -189         86       -15         1,117       1,339       -16.6%         530       410 | 4Q11       4Q10       Change Change Change AQ11         793       1,428       -44.5%       -1,348         -133       -85       -66       -65         -109       179       179         -348       -1,099       -207         86       -15       -220         1,117       1,339       -16.6%       478         530       410       -44.5%       -1,348 | 4Q11       4Q10       Change       4Q11       4Q10*         793       1,428       -44.5%       -1,348       -873         -133       -85       -66       -65       -4         -109       179       -348         189       -1,099       -975       -207       -150         86       -15       -220       -141         1,117       1,339       -16.6%       478       397         530       410 | 4Q11       4Q10       Change       4Q11       4Q10*       Change         793       1,428       -44.5%       -1,348       -873       n.a.         -133       -85       -66       -65       -4         -109       179       -348         189       -1,099       -975         -207       -150         86       -15       -220       -141         1,117       1,339       -16.6%       478       397       20.4%         530       410 | 4Q11         4Q10         Change         4Q11         4Q10*         Change         4Q11           793         1,428         -44.5%         -1,348         -873         n.a.         -555           -133         -85         -66         -4         -199           -168         -85         -65         -4         -233           -109         179         70         70           -348         -348         -348           -1,099         -975         -1,099           -207         -150         -207           86         -15         -220         -141         -134           1,117         1,339         -16.6%         478         397         20.4%         1,595           530         410         410         40         40         40         40         40 | 4Q11         4Q10         Change         4Q11         4Q10*         Change         4Q11         4Q10*           793         1,428         -44.5%         -1,348         -873         n.a.         -555         554           -133         -85         -66         -4         -199         -233         -89           -109         179         70         -70         -89           -109         -348         -348         -348         -89           189         -348         -348         -1,099         -975         -1,099         -975           -207         -150         -207         -150         -207         -150           86         -15         -220         -141         -134         -156           1,117         1,339         -16.6%         478         397         20.4%         1,595         1,736           530         410         -10.6%         478         397         20.4%         1,595         1,736 |