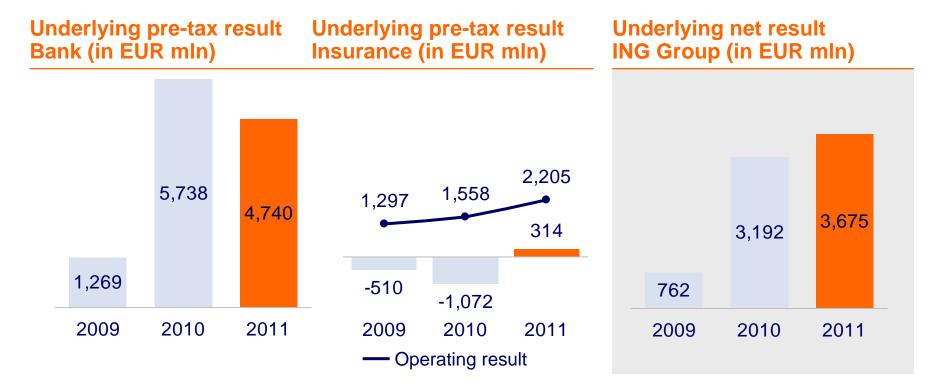

# Full year 2011 underlying net profit rose 15.1% to EUR 3,675 mln

- Bank 2011 underlying pre-tax result included Greek re-impairments of EUR 588 mln and losses related to selective de-risking at ING Direct of EUR 181 mln
- Bank 2010 underlying pre-tax result included EUR 275 mln of gains on the sale of 2 Asian equity stakes
- Insurance 2011 underlying pre-tax result included Greek re-impairments of EUR 390 mln and a EUR 1,099 mln charge for US Closed Block VA assumption changes

#### Bank underlying pre-tax result amounts to EUR 793 mln in 4Q11

- Underlying pre-tax result included EUR 301 mln of impairments and EUR 109 mln in losses from derisking
- Net interest margin rose 5 bps from 3Q11 to 142 bps, primarily due to higher Financial Markets results
- Risk costs rose to EUR 530 mln, driven by higher additions for the SME/MidCorp segment in the Benelux
- Core Tier 1 ratio stable at 9.6% despite EUR 9 bln RWA increase as a result of CRD III implementation

#### Insurance underlying loss before tax was EUR 1,348 mln in 4Q11

- Underlying loss included EUR 1,099 mln charge for the US Closed Block VA assumption changes
- Results also include EUR 348 mln in losses on hedges in place to protect regulatory capital, and EUR
   131 mln of impairments as well as EUR 179 mln gains as a result of de-risking
- Operating result increased 20.4% from a year earlier to EUR 478 mln, supported by a higher investment spread and strong cost control