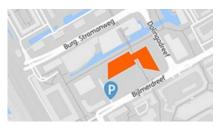

You are now on the Bijlmerdreef whichever road you choose. After a few hundred metres at the second traffic lights, you will see Cedar on your right. The entrance to the parking garage is on your right after 100m. Please go to the reception area as indicated to announce your arrival.

Google Maps route